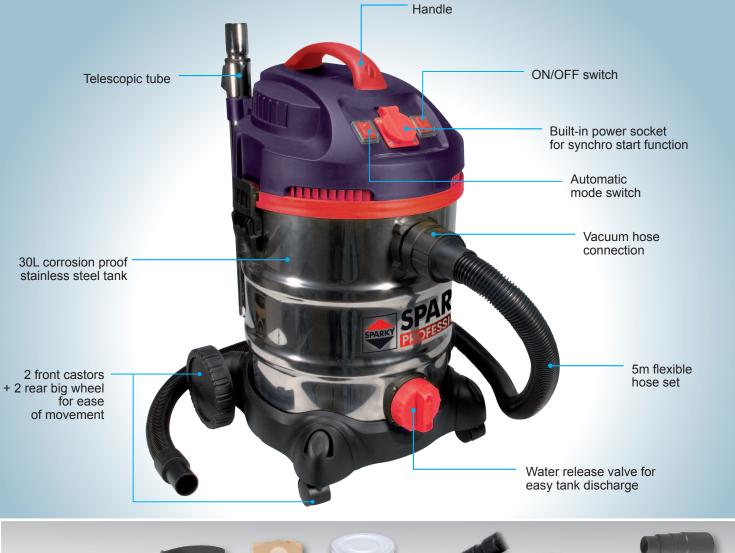

# **PROFESSIONAL**

Comes complete with: Hose set, Chrome-plated telescopic tube, Dust bag, Foam filter, Pleated polyester filter, Combo brush, Crevice nozzle, Air-control handle, Power tool adapter, 2 castors + 2 big wheel

## **Technical Data**

| Model:                              | VC 1430MS    |
|-------------------------------------|--------------|
| Power input                         | 1400 W       |
| Max. suction power                  | 1700 W       |
| Max. power at the integrated socket | 2000 W       |
| Tank capacity                       | 30 I         |
| Maximum suction force               | 17 kPa       |
| Maximum airflow                     | 57 l/s       |
| Maximum airflow at fan              | 30 l/s       |
| Hose diameter / length              | Ø32 mm / 5 m |
| Cable length                        | 7.5 m        |
| Operating radius                    | 11 m         |
| Weight:                             | 8.8 kg       |
|                                     |              |